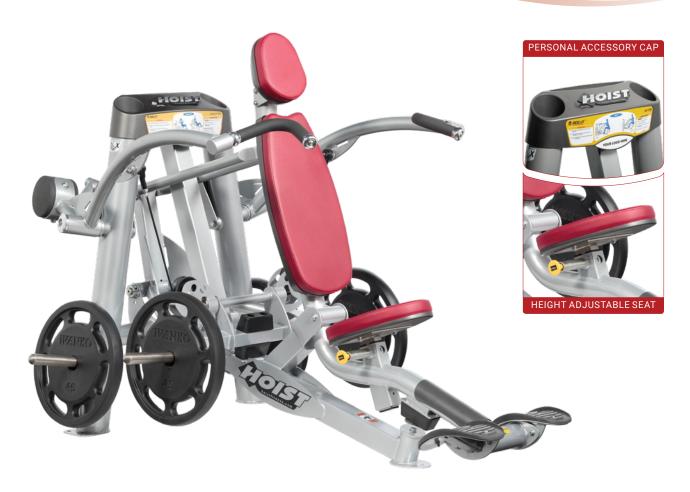

## **SHOULDER PRESS**

**RPL-5501** 

## **FEATURES**

- · Contoured press arm handles provide multiple grip positions
- Starts with the exercise handles positioned in front of the body, then rocks the user rearward positioning the handles overhead to mimic the natural movement of a dumbbell shoulder press
- Rocking movement aligns the user's arm with the midline of their torso to decrease external rotation of the arm and shoulder and reduce lower back arching
- Synchronized converging exercise motion replicates dumbbell presses