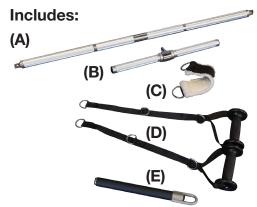

## **Special Features**

- 34 starting positions for both weight stacks
- Integrated chinning bar
- Fully shrouded
- 160lb, 210lb or 310lb weight stacks available
- Distance between pulley is 63"
- Includes (A) 43" revolving straight bar,
- (B) 20" straight bar, (C) ankle strap, (D) 2 nylon cable handles and (E) 14" athletic bar