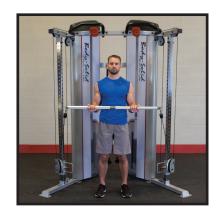

## **S2FT Series II Functional Trainer**

Unlock a near-unlimited amount of workout possibilities with the Body-Solid S2FT Series II Functional Trainer. The S2FT Functional Trainer's dual independent weight stack system provides dedicated resistance with true isolateral movements from cable crossovers and shoulder presses to pull-ups, leg kickbacks and everything in-between. The pulleys adjust independently offering 34 different starting positions. Taller than standard functional trainers, the S2FT Functional Trainer provides unparalleled range-of-motion while Ergonomically designed adjustments and interchangeable cable handles offer workout variety. Commercial grade cables, weight stacks and design make the S2FT Functional Trainer one of the strongest, most durable training center on the market. Weight stacks are available in 160, 210 and 310lb sizes.