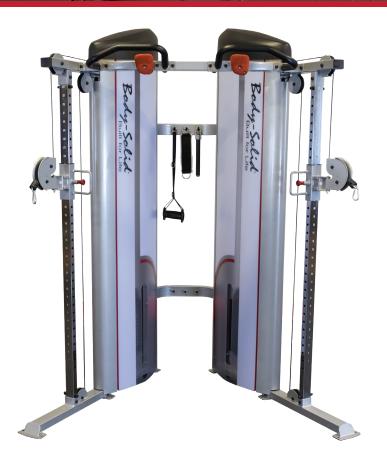

## **S2FT Series II Functional Trainer**

Unlock a near-unlimited amount of workout possibilities with the Body-Solid S2FT Series II Functional Trainer. The S2FT Functional Trainer's dual independent weight stack system provides dedicated resistance with true isolateral movements from cable crossovers and shoulder presses to pull-ups, leg kickbacks and everything in-between. The pulleys adjust independently offering 34 different starting positions. Taller than standard functional trainers, the S2FT Functional Trainer provides unparalleled range-of-motion while Ergonomically designed adjustments and interchangeable cable handles offer workout variety. Commercial grade cables, weight stacks and design make the S2FT Functional Trainer one of the strongest, most durable training center on the market. Weight stacks are available in 160, 210 and 310lb sizes.

Weight: 829 lbs.

Dimensions: 54"L x 79"W x 99"H