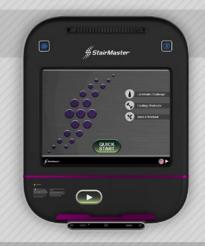

## **GET MORE WITH OPENHUB™**

When we set out to design our new console, our philosophy was simple: provide a flexible platform that connects expert partners to provide solutions for every customer for today and into the future. Introducing the new OpenHub™ family of Cardio Consoles. OpenHub<sup>™</sup> is a smart, affordable, configurable solution available on Star Trac<sup>®</sup> and StairMaster<sup>®</sup> cardio equipment. The best part is, you add (and pay for) only what you want, when you want. The future of club connectivity is here. The future is OpenHub™. Learn more at startrac.com/openhub