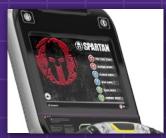

## **TRAIN LIKE A SPARTAN**

The Spartan Race community is as resilient as they come and so it makes sense that Spartan would partner with the toughest workout in the gym. The Sprint, Super and Beast are a series of challenging Spartan races held each year around the world. The Spartan Training edition of the StairMaster Gauntlet lets you challenge yourself against other racers, offering 6 race options, 3 different race lengths and one hell of a workout.