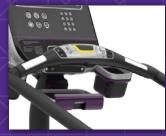

corehealthandfitness.com

AVAILABLE WITH A VARIETY OF OPENHUB™ CONSOLE OPTIONS

STEP-UP ASSIST FOR EASY MOUNT OR DISMOUNT

HOT BAR FOR REMOTE STOP AND CONTACT HEART RATE

TEST YOURSELF WITH THE SPARTAN RACES, AVAILABLE ON EMBEDDED GAUNTLET CONSOLES 💮 SPARTAN

## **GET MORE WITH OPENHUB™**

When we set out to design our new console, our philosophy was simple: provide a flexible platform that connects expert partners to provide solutions for every customer for today and into the future. Introducing the new OpenHub™ family of Cardio Consoles. OpenHub<sup>™</sup> is a smart, affordable, configurable solution available on Star Trac<sup>®</sup> and StairMaster<sup>®</sup> cardio equipment. The best part is, you add (and pay for) only what you want, when you want. The future of club connectivity is here. The future is OpenHub™. Learn more at startrac.com/openhub