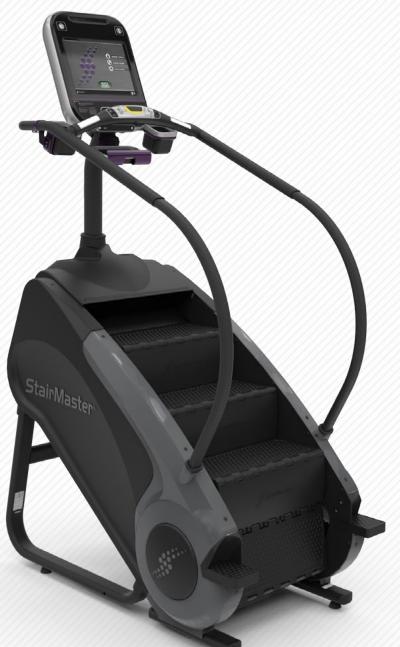

## **MEET THE MACHINE THE ENTIRE GYM LOOKS UP TO.**

Beginning with the first stepping machine in 1983, StairMaster<sup>®</sup> has been a legendary name in the gym. Today the tradition continues with the Gauntlet<sup>®</sup>. Building on 30 years of experience and proven performance, the Gauntlet provides a superior combination of cardio and strength training in our most comfortable design ever. The machine features a deeper, wider step surface with durable, rust-free polypropylene construction and is now available with all three smart, affordable, flexible, OpenHub<sup>™</sup> console options. Its combination of quality and innovation delivers a workout that's head and shoulders above anything else in the gym.

corehealthandfitness.com

AVAILABLE WITH A VARIETY OF OPENHUB™ CONSOLE OPTIONS

STEP-UP ASSIST FOR EASY MOUNT OR DISMOUNT

HOT BAR FOR REMOTE STOP AND CONTACT HEART RATE

TEST YOURSELF WITH THE SPARTAN RACES, AVAILABLE ON EMBEDDED GAUNTLET CONSOLES 💮 SPARTAN